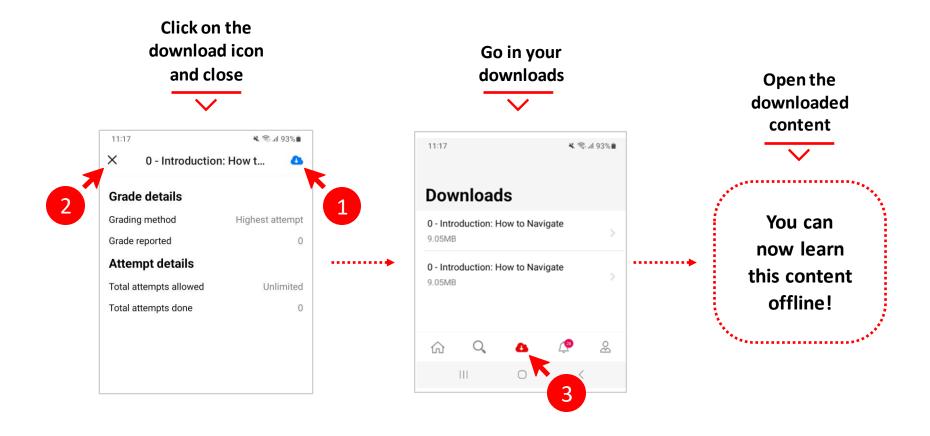

n or app drawer to launch it.
- Click on "Get Started" to log in and start learning!



## When you open the app







## Look for and access a course/resource



#### **Find learning**



#### When looking for a course:

- Write the complete keyword you are looking for better results!
- Filters are unfortunately only available on the website!

#### Sorry!

This course is not compatible with the mobile app. Would you like to access this course in the browser?



## **Accessing courses/resources:**

- Some courses/resources are directly available on the application, you can open and learn!
- For others, you will be prompt to open your browser to access the course – click on yes, go to browser and start learning!



## How to download content 1/2











# How to download content 2/2







## Only accessible in Tembo website!





The following features are only available on the website:

- Access Communities of Practice
- Register
- See your profile, your badges and certification
- Access courses you have already completed
- Change language

If you want to perform one of these actions, connect to Tembo website:

https://tembo.msf.org/

If you have forgotten your password, you can speak to the mission or office logistics' team.

For technical issues contact <a href="mailto:zenithelp.tembo@barcelona.msf.org">zenithelp.tembo@barcelona.msf.org</a>