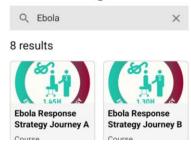

#### When looking for a course:

- Write the complete keyword you are looking for better results!
- Filters are unfortunately only available on the website!