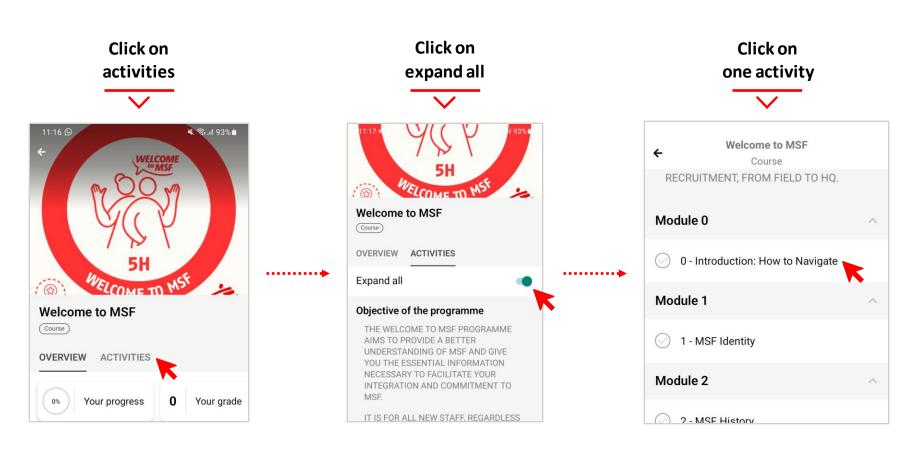

tore or find the app on your home screen or app drawer to launch it.
- Click on "Get Started" to log in and start learning!



## When you open the app







## Look for and access a course/resource



#### **Find learning**



#### When looking for a course:

- Write the complete keyword you are looking for better results!
- Filters are unfortunately only available on the website!

#### Sorry!

This course is not compatible with the mobile app. Would you like to access this course in the browser?



## **Accessing courses/resources:**

- Some courses/resources are directly available on the application, you can open and learn!
- For others, you will be prompt to open your browser to access the course – click on yes, go to browser and start learning!



## How to download content 1/2











# How to download content 2/2







## Only accessible in Tembo website!





The following features are only available on the website:

- Access Communities of Practice
- Register
- See your profile, your badges and certification
- Access courses you have already completed
- Change language

If you want to perform one of these actions, connect to Tembo website:

https://tembo.msf.org/

If you have forgotten your password, you can speak to the mission or office logistics' team.

For technical issues contact <a href="mailto:zenithelp.tembo@barcelona.msf.org">zenithelp.tembo@barcelona.msf.org</a>