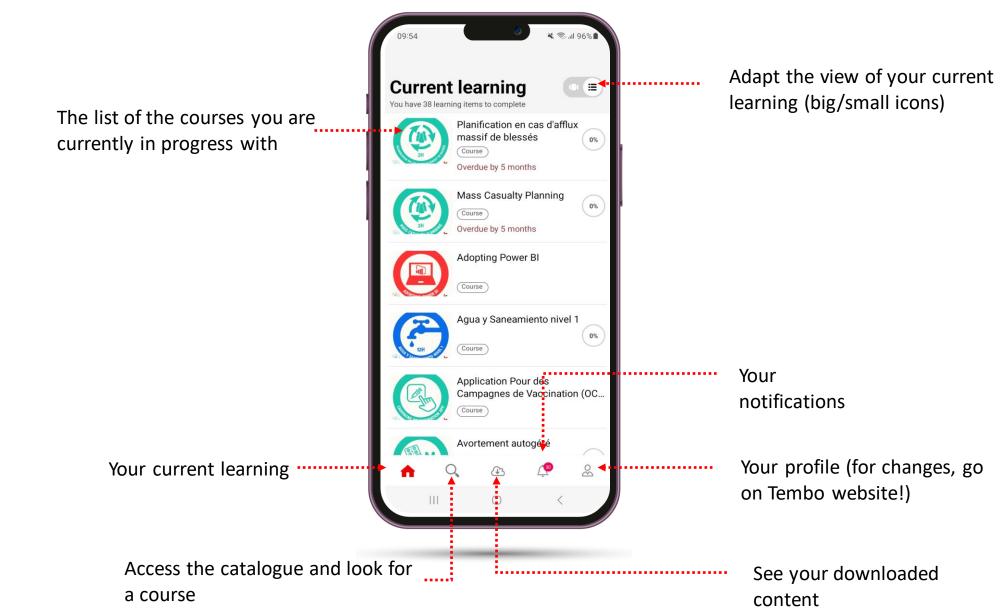

Locate the store app on your phone's home screen or app drawer and tap on it to open it.
- **Search for the Tembo App:** write "Tembo MSF" in the search bar and click on search
- Look for the Tembo app and Tap "Install", "Get" or "Update" (in case you had our previous app): Tap on the "install/Update" button to initiate the download and installation process.
- If requested, accept app permissions: tap "Accept" or "Allow" to proceed with the installation.
- Wait for the download and installation to be complete: Ensure you have a stable internet connection to complete the download successfully.
- Launch the app: tap "Open" from the Play Store or find the app on your home screen or app drawer to launch it.
- Click on "Get Started" to log in and start learning!



## When you open the app







## Look for and access a course/resource



#### **Find learning**



#### When looking for a course:

- Write the complete keyword you are looking for better results!
- Filters are unfortunately only available on the website!

#### Sorry!

This course is not compatible with the mobile app. Would you like to access this course in the browser?



## **Accessing courses/resources:**

- Some courses/resources are directly available on the application, you can open and learn!
- For others, you will be prompt to open your browser to access the course – click on yes, go to browser and start learning!



## How to download content 1/2











# How to download content 2/2







## Only accessible in Tembo website!





The following features are only available on the website:

- Access Co