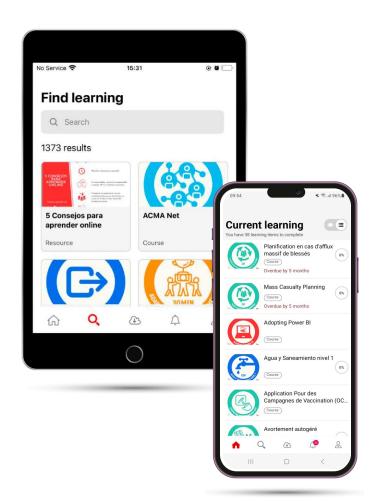

#### **Find learning**

#### When looking for a course:

- Write the complete keyword you are looking for better results!
- Filters are unfortunately only available on the website!